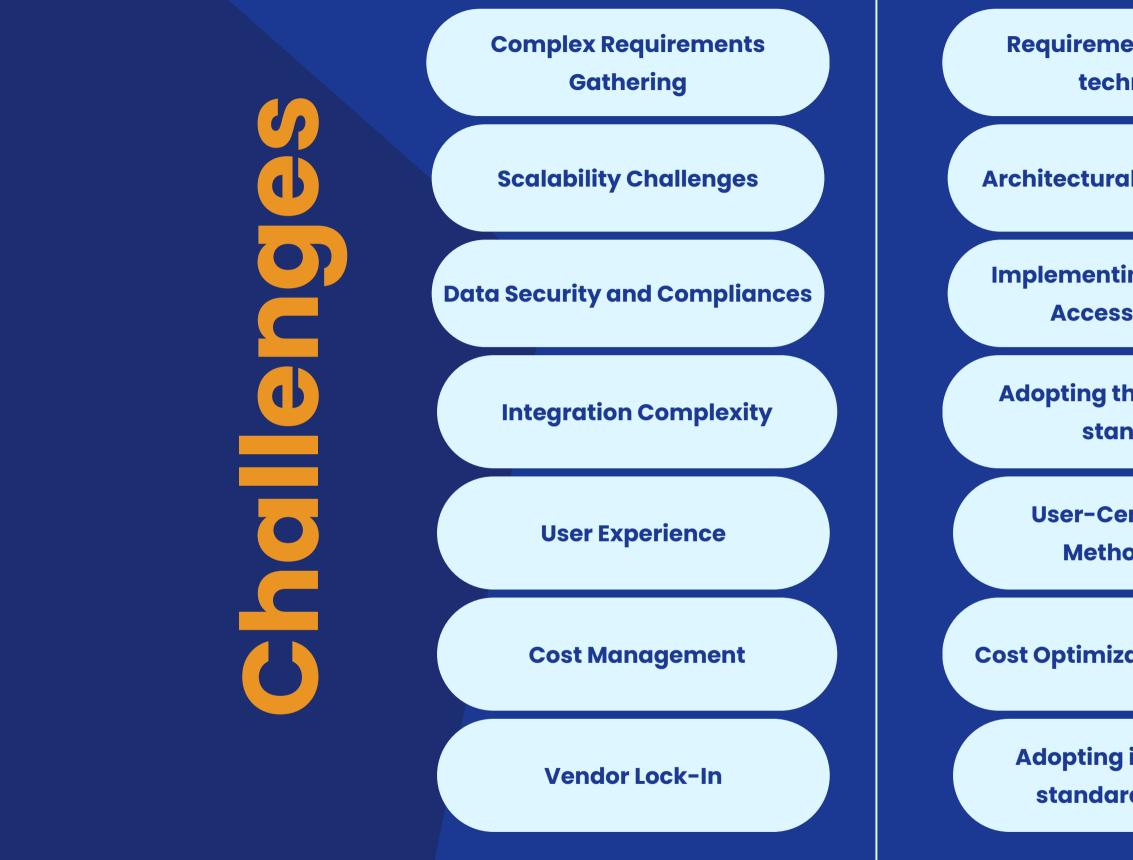

### **KNOWING YOUR PAIN POINTS IS THE KEY**

- **Requirement elicitation** techniques
- **Architectural Best Practices**
- Implementing encryption, **Access Controls**
- Adopting the integration standards
  - **User-Centric Design Methodologies**
- **Cost Optimization Strategies** 
  - Adopting interoperable standards and APIs