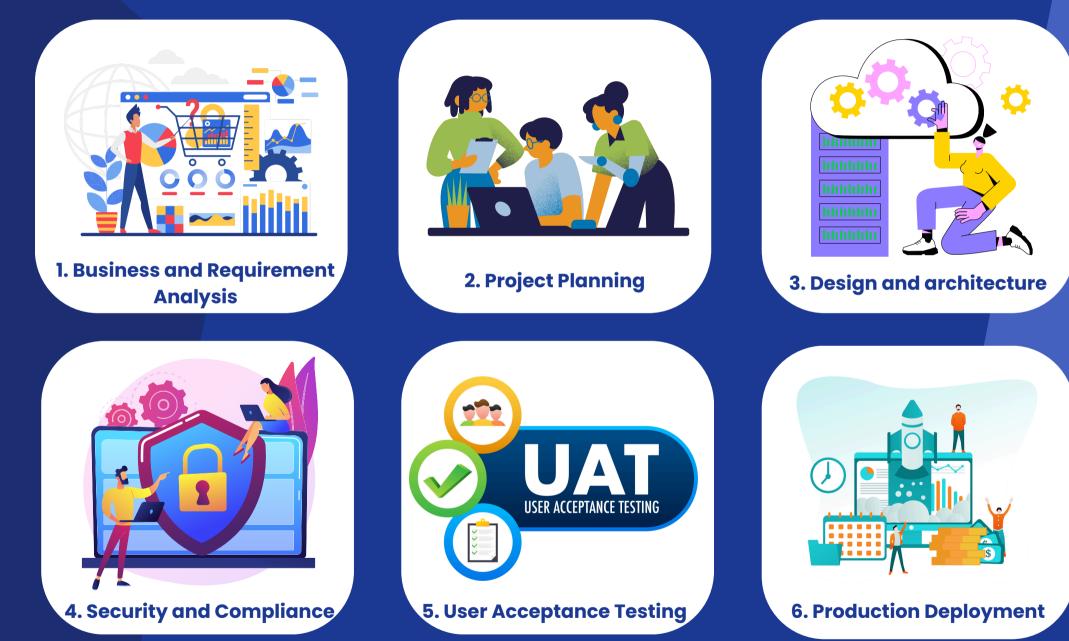

## **Saas Development Process**

#### **Agile Delivery Model**

- 1. Planning
- 2. Development

3. Testing

- 4. Automation
- 5. Delivery
- 6. Maintain
- 7. Repeat