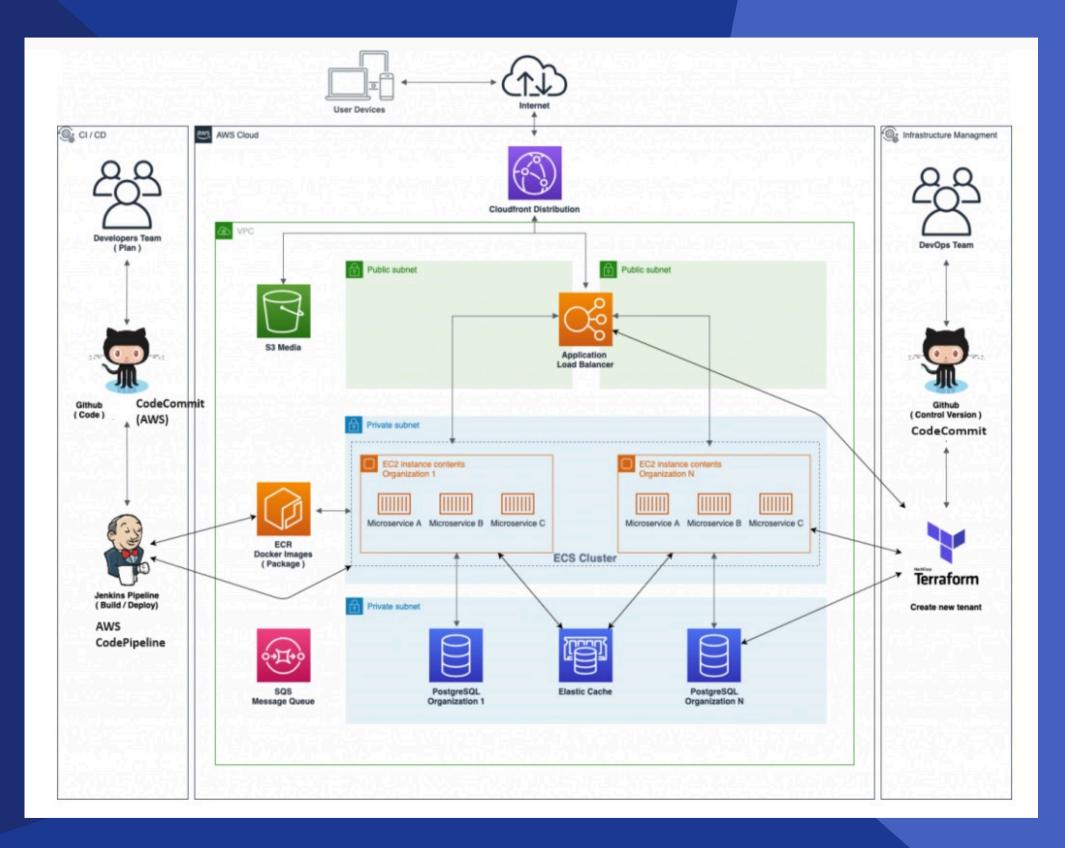

### **TYPICAL ARCHITECTURE**

### **BASED ON BEST PRACTICES AND PLATFORM GUIDELINES**