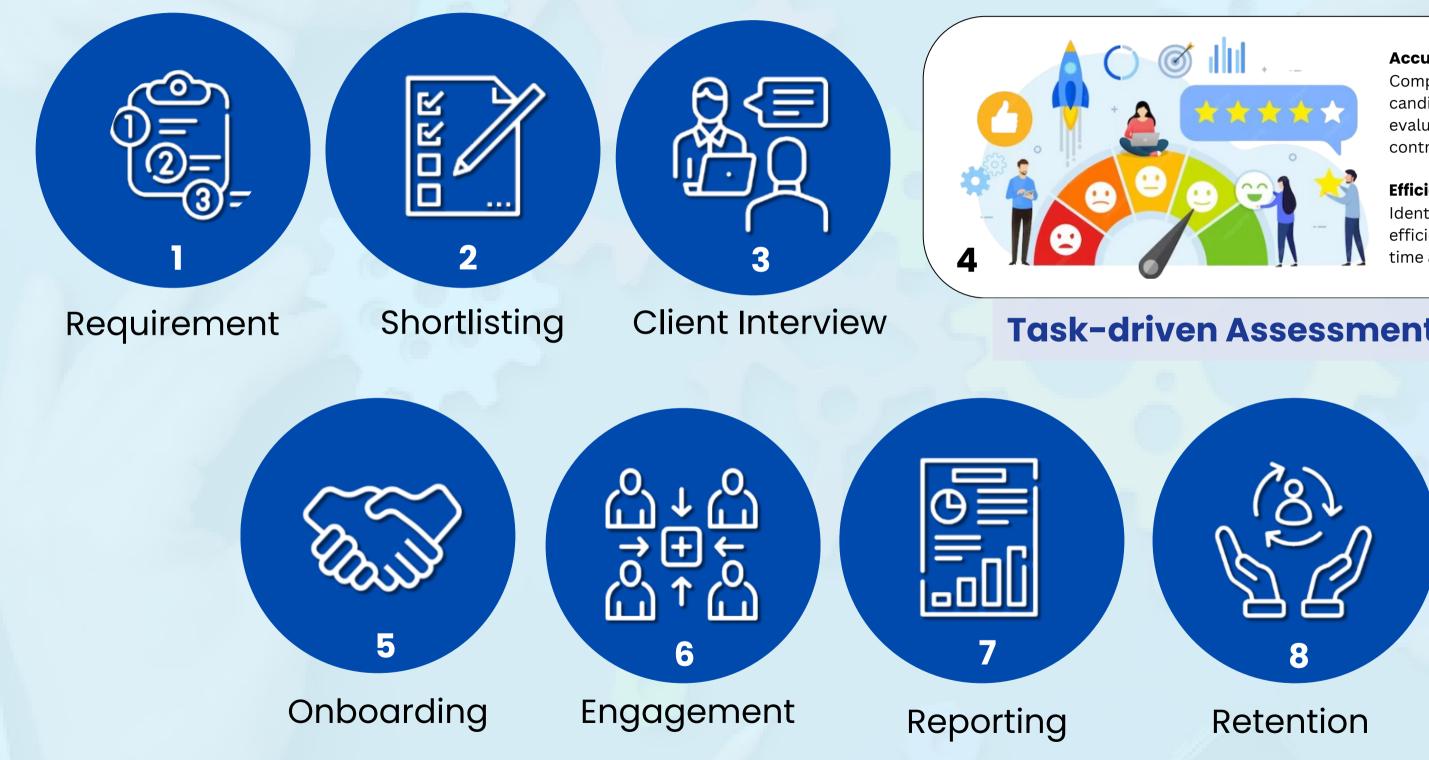

## **STAFF AUGMENTATION PROCESS**

#### **Accurate Skill Profiling**

Comprehensive understanding of candidate capabilities. Realistic evaluation of potential contributions to the project

#### **Efficient Talent Selection**

Identify the best-fit candidates efficiently. Minimize onboarding time and ensure project readiness

### **Task-driven Assessment by client**